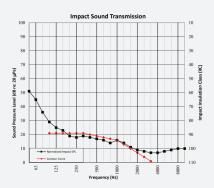

Carpet IIC\*91 Super Dura 10 mm (25/64")

6" Concrete Slab IIC\*40
Wire Hung Ceiling Grid

# Approved and tested by experts

Super Dura 10 mm (25/64") was tested under a 12 mm carpet and over a 152 mm concrete slab, obtaining an IIC 91. IIC is a measure of impact sound transmission from one floor to another. The higher the IIC rating, the better quality of sound absorption.