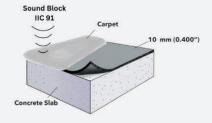

Carpet IIC\*91 Super Dura 10 mm (25/64")

6" Concrete Slab IIC\*40
Wire Hung Ceiling Grid

# Approved and tested by experts

Super Dura 10 mm (25/64") was tested under a 12 mm carpet and over a 152 mm concrete slab, obtaining an IIC 91. IIC is a measure of impact sound transmission from one floor to another. The higher the IIC rating, the better quality of sound absorption.

#### Super Dura Specifications

The sound rated floor material shall be an open cellular rubber reinforced with solid rubber particles bonded to fiberglass backing, 10 mm (25/64") thick, approximately 106 oz/yd² in weight and 22 lb/ft³ in density. The product shall have an IIC rating of 91 (tested as per ASTM E90 + ASTM E492) based on the construction detailed in this brochure. The acoustical material shall be Super Dura 10 mm (25/64") manufactured by: Dura Undercushions Ltd.