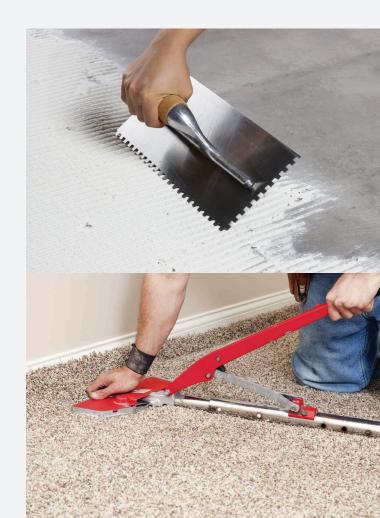

(3)

**Apply quality** multi-purpose adhesive with the correct trowel\*, spread evenly over the floor surface according to adhesive manufacturer's instructions.

**(4**)

After indicated adhesive open time, place **SUPER DURA's** black side onto the adhesive. align seams tightly and apply light pressure on the cushion with a roller to ensure contact with adhesive.

**(5)** 

Trim excess SUPER DURA at perimeter of the room.

(6)

Spread premium multi-purpose adhesive on SUPER DURA surface with a trowel\*, following adhesive manufacturer's directions. After indicated adhesive set time, position carpet on adhesive-covered SUPER DURA.

\* When following the double glue-installation procedure, consider using a  $1/8" \times 1/8" \times 1/8"$  U-notch trowel for even adhesive coverage.