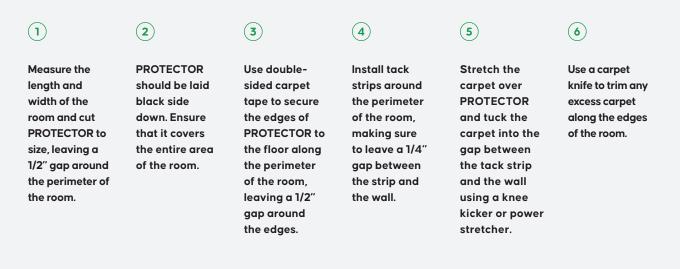

# TACKLESS AND STRETCH-IN INSTALLATION PROCEDURE

## $(\mathbf{1})$

PROTECTOR should be laid black side down. Align PROTECTOR seams perpendicular to carpet seams. If not possible, keep a minimum distance of 6" from carpet seams. Consider dry laying the carpet at

Apply quality multi-purpose adhesive with the correct trowel\*, spread evenly over the floor surface according to adhesive manufacturer's instructions.

3

(4)

After indicated adhesive open time, place PROTECTOR'S black side onto the adhesive, align seams tightly and apply light pressure on the cushion with a roller to ensure contact with adhesive.

(6)

(5)

Trim excess

the room.

PROTECTOR

at perimeter of

Spread premium multi-purpose adhesive on PROTECTOR surface with a trowel\*, following adhesive manufacturer's directions. After indicated adhesive set time, position carpet on adhesive-covered PROTECTOR.

7

Follow manufacturer's instructions when preparing and installing carpet, with special attention to seams and rolling the final installation. 8

this stage.

Let adhesive set before exposing installation to foot traffic.