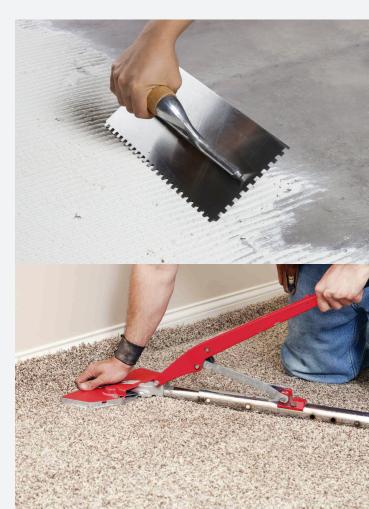

#### DOUBLE GLUE-INSTALLATION PROCEDURE

(2)

Apply quality multi-purpose adhesive with the correct trowel\*, spread evenly over the floor surface according to adhesive manufacturer's instructions.

3

(4)

After indicated adhesive open time, place PROTECTOR'S black side onto the adhesive, align seams tightly and apply light pressure on the cushion with a roller to ensure contact with adhesive.

(6)

(5)

Trim excess

the room.

PROTECTOR

at perimeter of

Spread premium multi-purpose adhesive on PROTECTOR surface with a trowel\*, following adhesive manufacturer's directions. After indicated adhesive set time, position carpet on adhesive-covered PROTECTOR.