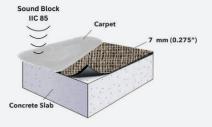

# **ASTM E90 + ASTM E492**

| Carpet<br>Duralux 7 mm (9/32") | IIC*85 |
|--------------------------------|--------|
| 6" Concrete Slab               | IIC*40 |

# Approved and tested by experts

Duralux 7 mm (9/32") was tested under a 12 mm carpet and over a 152 mm concrete slab, obtaining an IIC 85. IIC is a measure of impact sound transmission from one floor to another. The higher the IIC rating, the better quality of sound absorption.

### Duralux Specifications

The sound rated floor material shall be an open cellular rubber reinforced with solid rubber particles bonded to jute or fiberglass backing, 7 mm (9/32") thick, approximately 74 oz/yd² in weight and 22 lb/ft³ in density. The product shall have an IIC rating of 85 (tested as per ASTM E90 + ASTM E492) based on the construction detailed in this brochure. The acoustical material shall be Duralux 7 mm (9/32") manufactured by: Dura Undercushions Ltd.