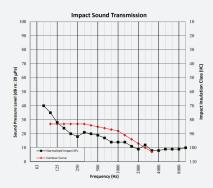

# **ASTM E90 + ASTM E492**

| Carpet<br>Duralux 7 mm (9/32") | IIC*85 |
|--------------------------------|--------|
| 6" Concrete Slab               | IIC*40 |

# Approved and tested by experts

Duralux 7 mm (9/32") was tested under a 12 mm carpet and over a 152 mm concrete slab, obtaining an IIC 85. IIC is a measure of impact sound transmission from one floor to another. The higher the IIC rating, the better quality of sound absorption.