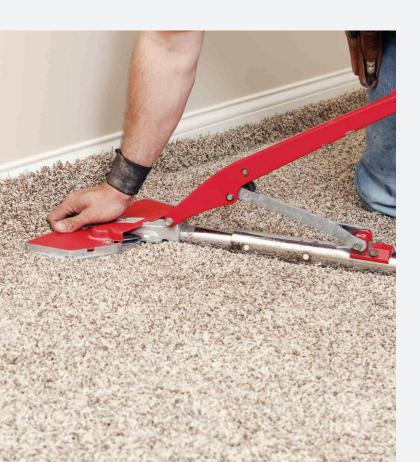

Use doublesided carpet tape to secure the edges of DURALUX to the floor along the perimeter of the room, leaving a 1/2" gap around the edges. **4**)

Install tack strips around the perimeter of the room, making sure to leave a 1/4" gap between the strip and the wall. **(5)** 

Stretch the carpet over DURALUX and tuck the carpet into the gap between the tack strip and the wall using a knee kicker or power stretcher.

6

Use a carpet knife to trim any excess carpet along the edges of the room.