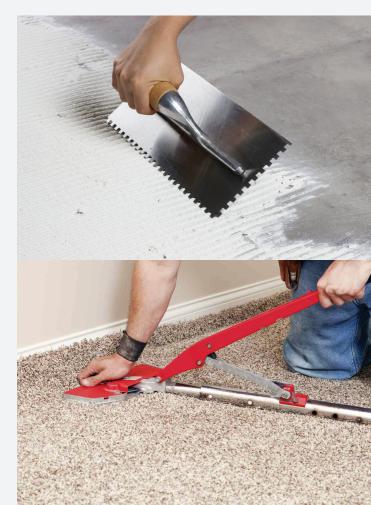

#### 

(2)

DURACUSHION should be laid black side down. Align DURACUSHION seams perpendicular to carpet seams. If not possible, keep a minimum distance of 6" from carpet seams. Consider dry laying the carpet at this stage. Apply quality multi-purpose adhesive with the correct trowel\*, spread evenly over the floor surface according to adhesive manufacturer's instructions.

3

(4)

After indicated adhesive open time, place DURACUSHION black side onto the adhesive, align seams tightly and apply light pressure on the cushion with a roller to ensure contact with adhesive. Trim excess DURACUSHION at perimeter of the room.

### STRETCH-IN INSTALLATION PROCEDURE