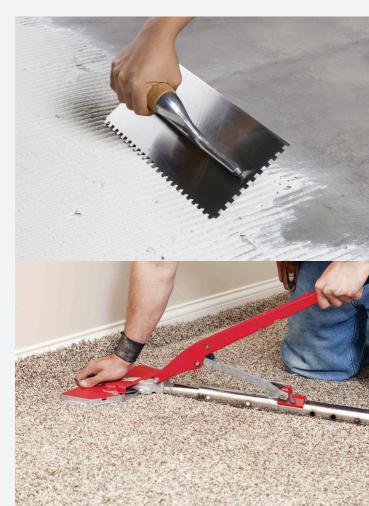

Apply quality multi-purpose adhesive with the correct trowel\*, spread evenly over the floor surface according to adhesive manufacturer's instructions.

3

(4)

After indicated adhesive open time, place DURACUSHION black side onto the adhesive. align seams tightly and apply light pressure on the cushion with a roller to ensure contact with adhesive.

### TACKLESS AND STRETCH-IN INSTALLATION PROCEDURE