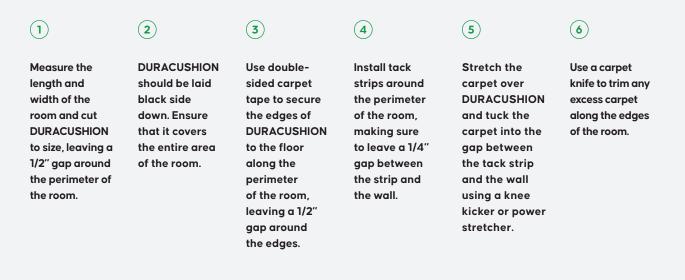

### TACKLESS AND STRETCH-IN INSTALLATION PROCEDURE

#### $(\mathbf{1})$

DURACUSHION should be laid black side down.

Align DURACUSHION seams perpendicular to carpet seams. If not possible, keep a minimum distance of 6" from carpet seams. Consider dry laying the carpet at

Apply quality multi-purpose adhesive with the correct trowel\*, spread evenly over the floor surface according to adhesive manufacturer's instructions.

3

(4)

After indicated adhesive open time, place DURACUSHION black side onto the adhesive. align seams tightly and apply light pressure on the cushion with a roller to ensure contact with adhesive.

Trim excess

DURACUSHION

at perimeter of

the room.

(6)

Spread premium multi-purpose adhesive on DURACUSHION surface with a trowel\*, following adhesive manufacturer's directions. After indicated adhesive set time, position carpet on adhesive-covered DURACUSHION.

(7)

Follow manufacturer's instructions when preparing and installing carpet, with special attention to seams and rolling the final installation.

(8)

this stage.

Let adhesive set before exposing installation to foot traffic.