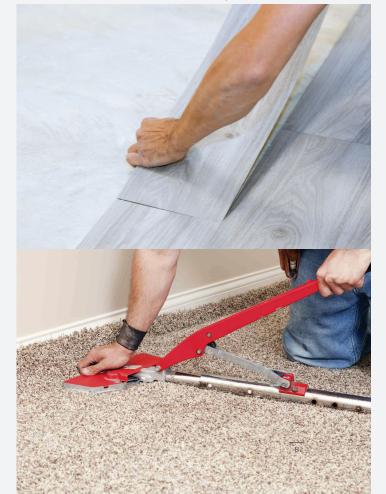

# **QUICK AND EASY TO INSTALL**

#### **INSTALLATION PROCEDURE**

## $\bigcirc$

The subfloor must be structurally sound, flat, clean, and dry.

3

Install DURACOUSTIC with black side down. Seams must be placed tightly together and preferably taped with duct tape.

(2)

Install polyethylene foam or fiberglass board along the wall perimeter of the entire subfloor and around any protrusions at the perimeter. The isolation of the floating floor prevents flanking between floors and walls. Tape or tack-glue the isolation.