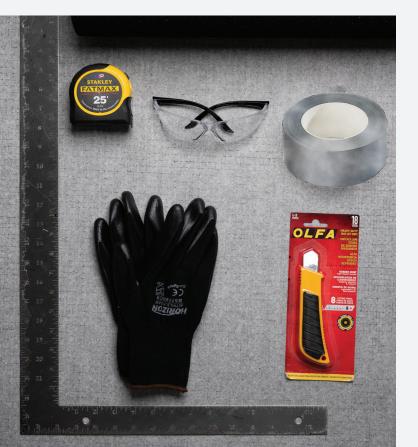

# **QUICK AND EASY TO INSTALL**

#### **STEPS**

Make sure the subfloor is clean and dry. When installing over bare concrete floor, install a vapor barrier first.

When installing floating floors, laminate or engineered hardwood, DURA-SON is loose laid and not glued to the subfloor. Always install black side down.