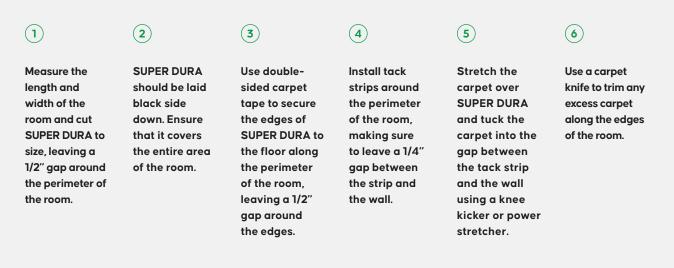

PER DURA surface with a trowel\*, following adhesive manufacturer's directions. After indicated adhesive set time, position carpet on adhesive-covered SUPER DURA.

7

Follow manufacturer's instructions when preparing and installing carpet, with special attention to seams and rolling the final installation. 8

Let adhesive set before exposing installation to foot traffic.

#### Caution:

Using poor quality adhesive, incorrect type, or improper application method can cause installation issues. Please contact Dura Undercushions for the installation of SUPER DURA underneath an area rug or stair runner.

\* When following the double glue-installation procedure, consider using a 1/8" x 1/8" x 1/8" U-notch trowel for even adhesive coverage.



#### TACKLESS AND STRETCH-IN INSTALLATION PROCEDURE



# WARRANTY

Dura underlayments are warranted to retain their essential firmness, resilience, and porosity through the useful life of the floor covering under which they are installed. This warranty applies to all types of indoor installations. In the event of a confirmed product failure due to defective manufacture the company will replace, without charge, the defective portion of the underlayment with new equivalent product.

This warranty is valid only when the product is used in accordance with our instructions and for its intended purpose and does not cover defects or failures due to inappropriate use or abuse.













```
WARRANTY
```

## **DISCOVER MORE**

### DURABLE ACOUSTICAL COMFORT





#### For Engineered Hardwood and Laminated Flooring

YOU NEED: DURA-SON DURA-SON MB

#