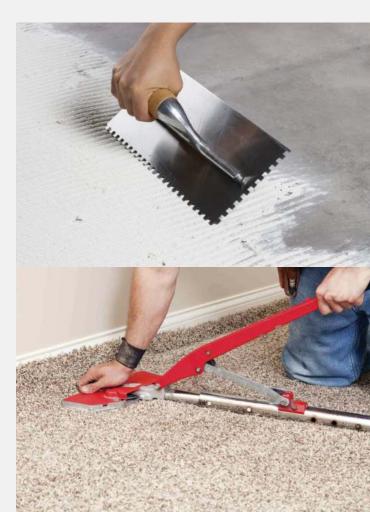

#### DOUBLE GLUE-INSTALLATION PROCEDURE

(2)

#### 

SUPER DURA

should be laid black side down. Align SUPER DURA seams perpendicular to carpet seams. If not possible, keep a minimum distance of 6" from carpet seams. Consider dry laying the carpet at this stage. Apply quality multi-purpose adhesive with the correct trowel\*, spread evenly over the floor surface according to adhesive manufacturer's instructions.

3

(4)

After indicated adhesive open time, place SUPER DURA's black side onto the adhesive, align seams tightly and apply light pressure on the cushion with a roller to ensure contact with adhesive.

(6)

(5)

Trim excess

the room.

SUPER DURA

at perimeter of

Spread premium multi-purpose adhesive on SUPER DURA surface with a trowel\*, following adhesive manufacturer's directions. After indicated adhesive set time, position carpet on adhesive-covered SUPER DURA.

\* When following the double glue-installation procedure, consider using a 1/8" x 1/8" x 1/8" U-notch trowel for even adhesive coverage.