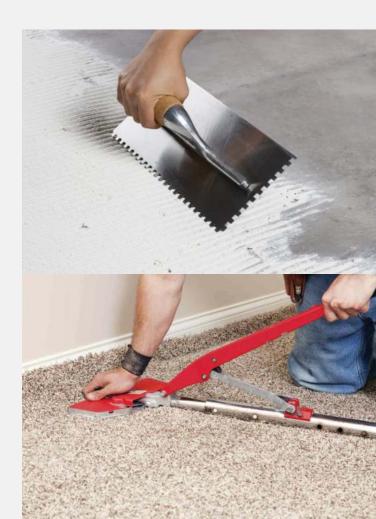

#### **DOUBLE GLUE-INSTALLATION PROCEDURE**

(1)

**PROTECTOR** should be laid black side down.

Align **PROTECTOR** seams perpendicular to carpet seams. If not possible, keep a minimum distance of 6" from carpet seams. Consider dry laying the carpet at this stage.

(3)

**Apply quality** multi-purpose adhesive with the correct trowel\*, spread evenly over the floor surface according to adhesive manufacturer's instructions.

**(4)** 

After indicated adhesive open time, place PROTECTOR'S black side onto the adhesive. align seams tightly and apply light pressure on the cushion with a roller to ensure contact with adhesive.

**(5)** 

Trim excess PROTECTOR at perimeter of the room.

(6)

Spread premium multi-purpose adhesive on **PROTECTOR** surface with a trowel\*, following adhesive manufacturer's directions. After indicated adhesive set time, position carpet on adhesive-covered PROTECTOR.

**(7)** 

(8)

**Follow** manufacturer's instructions when preparing and installing carpet, with special attention to seams and rolling the final installation.

Let adhesive set before exposing installation to foot traffic.

\* When following the double glue-installation procedure, consider using a  $1/8" \times 1/8" \times 1/8"$  U-notch trowel for even adhesive coverage.