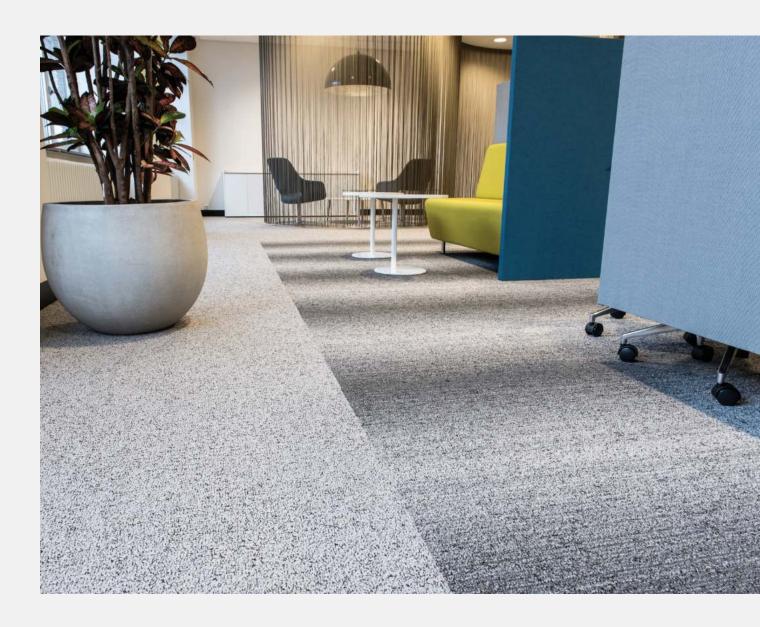

# **IDURA**



DURABLE, ACOUSTICAL, AND COMFORTABLE UNDERLAYMENT

NO.2023-01

# **PROTECTOR**

# **QUICK AND EASY TO INSTALL**

#### **DOUBLE GLUE-INSTALLATION PROCEDURE**

(1)

**PROTECTOR** should be laid black side down.

Align **PROTECTOR** seams perpendicular to carpet seams. If not possible, keep a minimum distance of 6" from carpet seams. Consider dry laying the carpet at this stage.

(3)

**Apply quality** multi-purpose adhesive with the correct trowel\*, spread evenly over the floor surface according to adhesive manufacturer's instructions.

**(4)** 

After indicated adhesive open time, place PROTECTOR'S black side onto the adhesive. align seams tightly and apply light pressure on the cushion with a roller to ensure contact with adhesive.

**(5)** 

Trim excess PROTECTOR at perimeter of the ro