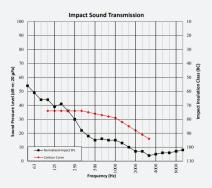

# **ASTM E90 + ASTM E492**

| Carpet                   | IIC*92 |
|--------------------------|--------|
| Super Dura               |        |
| Cement Board (2 x 1/2")  |        |
| Duracoustic 8 mm (5/16") |        |
| Carpet                   | IIC*76 |
| Cement Board (2 x 1/2")  |        |
| Duracoustic 8 mm (5/16") |        |
| Cement Board (2 x 1/2")  | IIC*68 |
| Duracoustic 8 mm (5/16") | 110 00 |
| 6" Concrete Slab         | IIC*40 |
| Wire Hung Ceiling Grid   |        |

# Approved and tested by experts

Duracoustic 8 mm (5/16") was tested under a 12 mm carpet and over a 152 mm concrete slab, obtaining an IIC 92. IIC is a measure of impact sound transmission from one floor to another. The higher the IIC rating, the better quality of sound absorption.