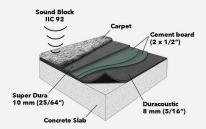

# **ASTM E90 + ASTM E492**

| Carpet                   | IIC*92 |
|--------------------------|--------|
| Super Dura               |        |
| Cement Board (2 x 1/2")  |        |
| Duracoustic 8 mm (5/16") |        |
| Carpet                   | IIC*76 |
| Cement Board (2 x 1/2")  |        |
| Duracoustic 8 mm (5/16") |        |
| Cement Board (2 x 1/2")  | IIC*68 |
| Duracoustic 8 mm (5/16") | 110 00 |
| 6" Concrete Slab         | IIC*40 |
| Wire Hung Ceiling Grid   |        |

# Approved and tested by experts

Duracoustic 8 mm (5/16") was tested under a 12 mm carpet and over a 152 mm concrete slab, obtaining an IIC 92. IIC is a measure of impact sound transmission from one floor to another. The higher the IIC rating, the better quality of sound absorption.

#### Duracoustic Specifications

The sound rated floor material shall be an open cellular rubber reinforced with solid rubber particles bonded to fiberglass backing, 8 mm (5/16") thick, approximately 87 oz/yd² in weight and 22 lb/ft³ in density. The product shall have an IIC rating of 92 (tested as per ASTM E90 + ASTM E492) based on the construction detailed in this brochure. The acoustical material shall be Duracoustic 8 mm (5/16") manufactured by: Dura Undercushions Ltd.