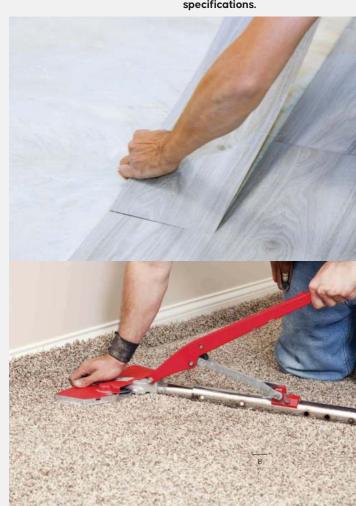

#### **INSTALLATION PROCEDURE**

1

The subfloor must be structurally sound, flat, clean, and dry. 2

Install
DURACOUSTIC
with black side
down. Seams
must be placed
tightly together
and preferably
taped with
duct tape.

(3)

Install polyethylene foam or fiberglass board along the wall perimeter of the entire subfloor and around any protrusions at the perimeter. The isolation of the floating floor prevents flanking between floors and walls. Tape or tack-glue

the isolation.

4

For gypsum concrete:

When a gypsum concrete overlay is poured, please refer to supplier's instructions. В

For cement boards:

Install two
layers of 1/2"
cement board
perpendicularly
with a 1/4"gap,
and an 8" minimum overlap.
Use 2" fiberglass
tape embedded
in ceramic.

C

For plywood:

The two layers must be glued together using a 1/4" square trowel for full coverage. Leave 1/4" of space all around the perimeter of the floor and fill the gap with acoustical sealant. Always follow the flooring manufacturer's specifications.