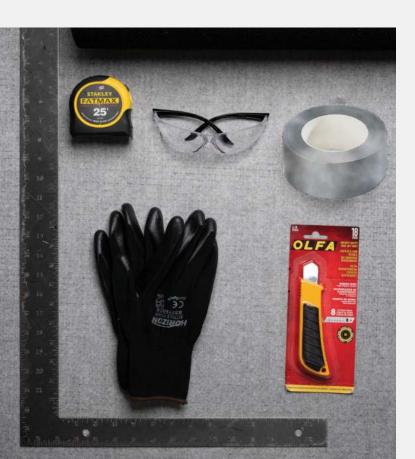

\*Please contact Dura Undercushions for glue recommendations when installing DURA-SON.